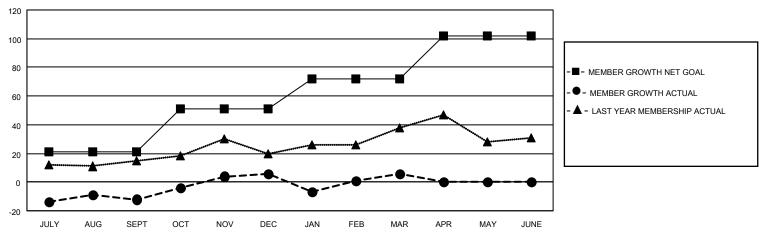

### GOALS AND ACTUAL MEMBERS CUMULATIVE

| DROPPED CLUBS: 0 |   | 27 CLUBS OF 40 ADDED 1 OR<br>MORE NEW MEMBERS | GENDER DISTRIBUTION                 |              |  |
|------------------|---|-----------------------------------------------|-------------------------------------|--------------|--|
|                  |   | MORE NEW MEMBERS                              | MALE                                | 932 (64.90%) |  |
|                  |   |                                               | FEMALE 504 (35.10%)                 |              |  |
| DROPPED MEMBERS  |   |                                               | NON BINARY                          | 0 (0.00%)    |  |
|                  | _ |                                               | PREFER NOT TO ANSWER                | 0 (0.00%)    |  |
| DECEASED         | 9 |                                               |                                     |              |  |
| CLUB CANCELLED   | 0 | CLICK HERE FOR CUMULATIVE                     | TOTAL FAMILY UNIT MEMBERS           | 358          |  |
| OTHER 86         |   | MEMBERSHIP DATA                               |                                     |              |  |
| TOTAL 95         |   |                                               | FAMILY MEMBERS PAYING HALF DUES 181 |              |  |
|                  |   |                                               |                                     |              |  |